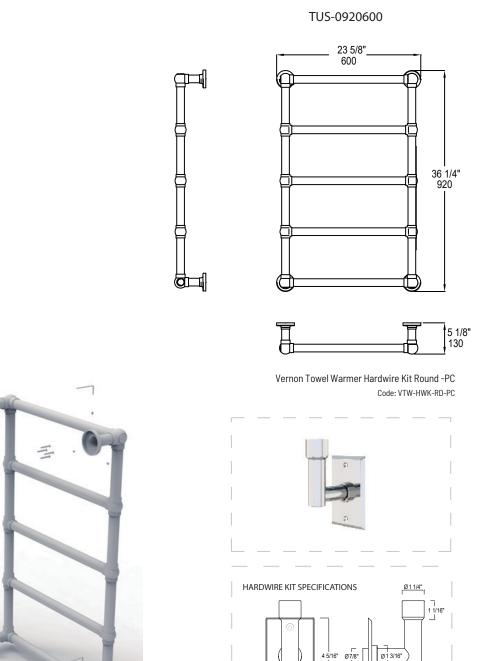

#### SEE PAGE 2 FOR SPECIFICATION DRAWINGS

| Product Code | Finishes   | Sizes (mm)  | Sizes (Inches | ) Output          | Element | Number of |
|--------------|------------|-------------|---------------|-------------------|---------|-----------|
|              |            | Height Widt | h Height Wi   | dth (Watts / BTU) | Size    | Bars      |
| TUS-0920600  | PC, BN, PN | 920 600     | 36.62 23      | .62 208 / 709     | 300W    | 5         |

Timers available separately (not included)

NOTE: Dimensions and specifications are subject to change without notice.