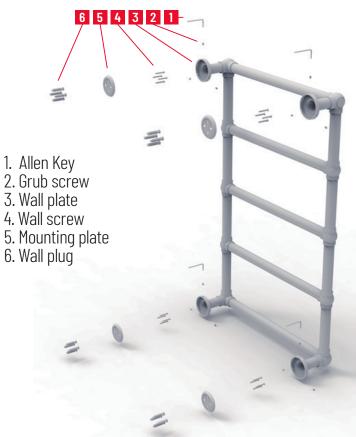

### **PRODUCT SPECIFICATION SHEET**

# TUCSON SERIES Towel Warmer

Chauffe-serviettes Calentador de toallas



#### SEE PAGE 2 FOR SPECIFICATION DRAWINGS

| Product Code | Finishes   | Sizes (mm)  | Sizes (Inches | ) Output          | Element | Number of |
|--------------|------------|-------------|---------------|-------------------|---------|-----------|
|              |            | Height Widt | h Height Wi   | dth (Watts / BTU) | Size    | Bars      |
| TUS-0920600  | PC, BN, PN | 920 600     | 36.62 23      | .62 208 / 709     | 300W    | 5         |

Timers available separately (not included)



NOTE: Dimensions and specifications are subject to change without notice.



## TUCSON SERIES Towel Warmer

Chauffe-serviettes Calentador de toallas

## **PRODUCT SPECIFICATION SHEET**





NOTE: Dimensions and specifications are subject to change without notice.

0

2.3/

Visit vernontowelwarmers.com for details

2 3/8

**TIMERS AVAILABLE**