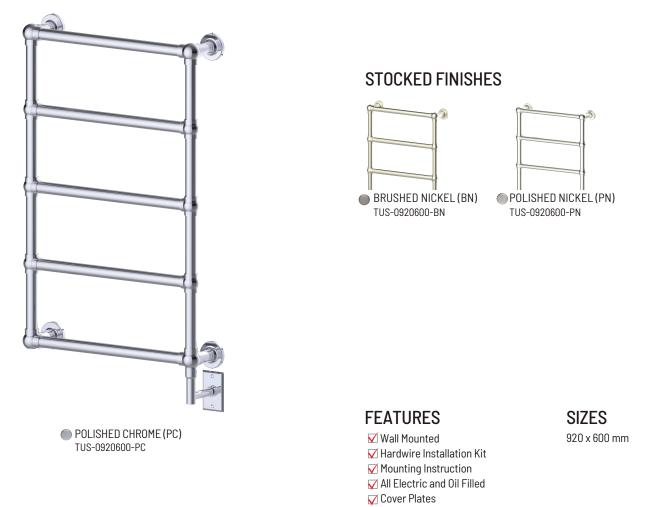

#### SEE PAGE 2 FOR SPECIFICATION DRAWINGS

| Product Code | Finishes   | Sizes (mm)  | Sizes (Inches | ) Output          | Element | Number of |
|--------------|------------|-------------|---------------|-------------------|---------|-----------|
|              |            | Height Widt | h Height Wi   | dth (Watts / BTU) | Size    | Bars      |
| TUS-0920600  | PC, BN, PN | 920 600     | 36.62 23      | .62 208 / 709     | 300W    | 5         |

Timers available separately (not included)

NOTE: Dimensions and specifications are subject to change without notice.