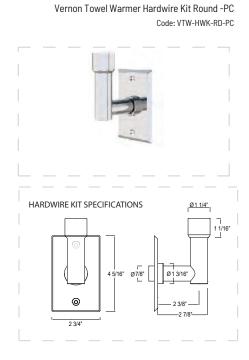

### **FEATURES**

- ✓ Wall Mounted
- ✓ Hardwire Installation Kit
- $\checkmark$  Mounting Instruction
- ✓ All Electric and Oil Filled
- Cover Plates

Timers available separately (not included)

#### SEE PAGE 2 FOR SPECIFICATION DRAWINGS

| Product Code | Finishes       | Sizes (mm) |       | Sizes (Inches) |       | Output         | Element | Number of |
|--------------|----------------|------------|-------|----------------|-------|----------------|---------|-----------|
|              |                | Height     | Width | Height         | Width | ( Watts / BTU) | Size    | Elements  |
| H0U-0800600  | PC, BN, PN, MB | 800        | 600   | 31.5           | 23.62 | 332 / 1132     | 150W    | 11        |
| H0U-1200600  | PC, BN, PN, MB | 1200       | 600   | 47.24          | 23.62 | 486/1659       | 300W    | 16        |