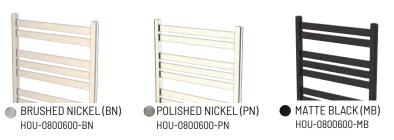

# HOUSTON SERIES TOWEL WARMER

Chauffe-serviettes Calentador de toallas



#### STOCKED FINISHES



### **FEATURES**

- ✓ Wall Mounted
- ✓ Hardwire Installation Kit
- $\checkmark$  Mounting Instruction
- ✓ All Electric and Oil Filled
- Cover Plates

Timers available separately (not included)

#### **SIZES**

800 x 600 mm 1200 x 600 mm

#### SEE PAGE 2 FOR SPECIFICATION DRAWINGS

| Product Code | Finishes       | Sizes (mm) |       | Sizes (Inches) |       | Output         | Element | Number of |
|--------------|----------------|------------|-------|----------------|-------|----------------|---------|-----------|
|              |                | Height     | Width | Height         | Width | ( Watts / BTU) | Size    | Elements  |
| H0U-0800600  | PC, BN, PN, MB | 800        | 600   | 31.5           | 23.62 | 332 / 1132     | 150W    | 11        |
| H0U-1200600  | PC, BN, PN, MB | 1200