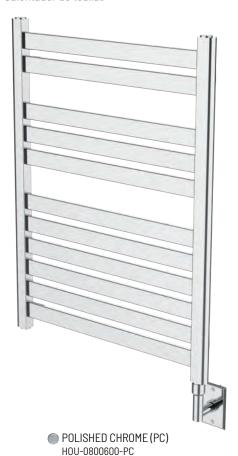

# HOUSTON SERIES TOWEL WARMER

Chauffe-serviettes Calentador de toallas

### **FEATURES**

- ✓ Wall Mounted
- ✓ Hardwire Installation Kit
- $\checkmark$  Mounting Instruction
- ✓ All Electric and Oil Filled
- Cover Plates

Timers available separately (not included)

#### **SIZES**

800 x 600 mm 1200 x 600 mm