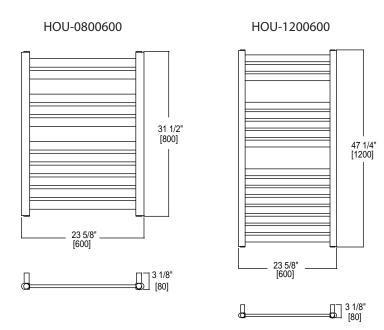

#### **SIZES**

800 x 600 mm 1200 x 600 mm

#### SEE PAGE 2 FOR SPECIFICATION DRAWINGS

| Product Code | Finishes       | Sizes (mm) |       | Sizes (Inches) |       | Output         | Element | Number of |
|--------------|----------------|------------|-------|----------------|-------|----------------|---------|-----------|
|              |                | Height     | Width | Height         | Width | ( Watts / BTU) | Size    | Elements  |
| H0U-0800600  | PC, BN, PN, MB | 800        | 600   | 31.5           | 23.62 | 332 / 1132     | 150W    | 11        |
| H0U-1200600  | PC, BN, PN, MB | 1200       | 600   | 47.24          | 23.62 | 486/1659       | 300W    | 16        |