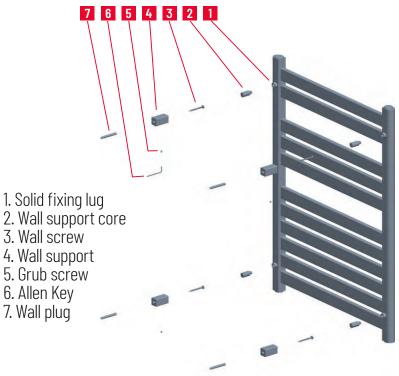

### **FEATURES**

- ✓ Wall Mounted
- ✓ Hardwire Installation Kit
- $\checkmark$  Mounting Instruction
- ✓ All Electric and Oil Filled
- Cover Plates

Timers available separately (not included)