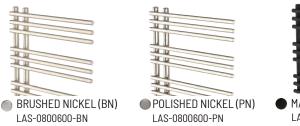

# LAS VEGAS SERIES TOWEL WARMER

Chauffe-serviettes Calentador de toallas



### STOCKED FINISHES





POLISHED CHROME (PC)
LAS-0800600-PC

#### **FEATURES**

- ✓ Wall Mounted
- ✓ Hardwire Installation Kit
- $\checkmark$  Mounting Instruction
- ✓ All Electric and Oil Filled
- Cover Plates

Timers available separately (not included)

#### **SIZES**

800 x 600 mm 1200 x 600 mm

#### SEE PAGE 2 FOR SPECIFICATION DRAWINGS

| Product Code | Finishes       | Sizes (mm) |       | Sizes (Inches) |       | Output         | Element | Number of |
|--------------|----------------|------------|-------|----------------|-------|----------------|---------|-----------|
|              |                | Height     | Width | Height         | Width | ( Watts / BTU) | Size    | Elements  |
| LAS-0800600  | PC, BN, PN, MB | 800        | 600   | 31.5           | 23.62 | 265 / 903      | 150W    | 12        |