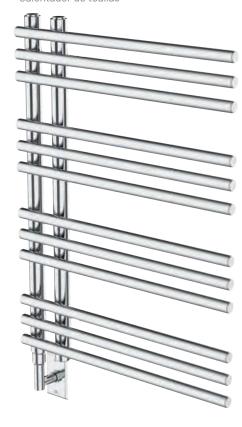

# LAS VEGAS SERIES TOWEL WARMER

Chauffe-serviettes Calentador de toallas

### STOCKED FINISHES

POLISHED CHROME (PC)
LAS-0800600-PC

#### **FEATURES**

- ✓ Wall Mounted
- ✓ Hardwire Installation Kit
- $\checkmark$  Mounting Instruction
- ✓ All Electric and Oil Filled
- Cover Plates

Timers available separately (not included)

#### **SIZES**

800 x 600 mm 1200 x 600 mm