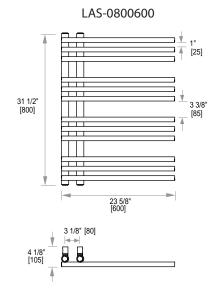

#### SEE PAGE 2 FOR SPECIFICATION DRAWINGS

| Product Code | Finishes       | Sizes (mm) |       | Sizes (Inches) |       | Output         | Element | Number of |
|--------------|----------------|------------|-------|----------------|-------|----------------|---------|-----------|
|              |                | Height     | Width | Height         | Width | ( Watts / BTU) | Size    | Elements  |
| LAS-0800600  | PC, BN, PN, MB | 800        | 600   | 31.5           | 23.62 | 265 / 903      | 150W    | 12        |
| LAS-1200600  | PC, BN, PN, MB | 1200       | 600   | 47.24          | 23.62 | 404/ 1378      | 300W    | 18        |