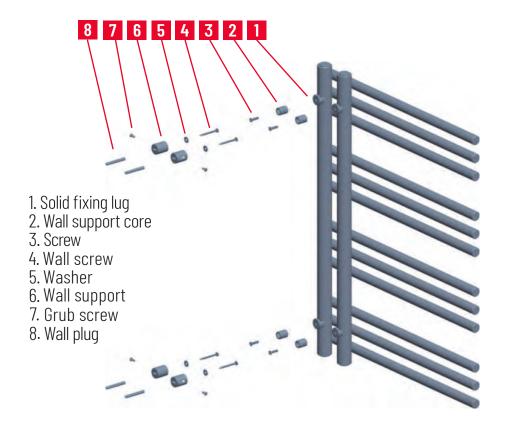

#### **FEATURES**

- ✓ Wall Mounted
- ✓ Hardwire Installation Kit
- $\checkmark$  Mounting Instruction
- ✓ All Electric and Oil Filled
- Cover Plates

Timers available separately (not included)