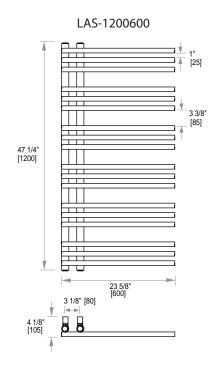

#### **SIZES**

800 x 600 mm 1200 x 600 mm

#### SEE PAGE 2 FOR SPECIFICATION DRAWINGS

| Product Code | Finishes       | Sizes (mm) |       | Sizes (Inches) |       | Output         | Element | Number of |
|--------------|----------------|------------|-------|----------------|-------|----------------|---------|-----------|
|              |                | Height     | Width | Height         | Width | ( Watts / BTU) | Size    | Elements  |
| LAS-0800600  | PC, BN, PN, MB | 800        | 600   | 31.5           | 23.62 | 265 / 903      | 150W    | 12        |
| LAS-1200600  | PC, BN, PN, MB | 1200       | 600   | 47.24          | 23.62 | 404/ 1378      | 300W    | 18        |