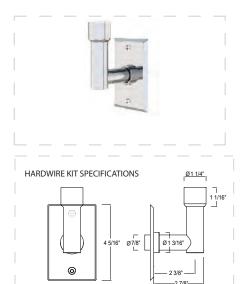

# LAS VEGAS SERIES TOWEL WARMER

Chauffe-serviettes Calentador de toallas

Vernon Towel Warmer Hardwire Kit Round -PC

Code: VTW-HWK-RD-PC

TIMERS AVAILABLE

Visit vernontowelwarmers.com for details

NOTE: Dimensions and specifications are subject to change without notice.