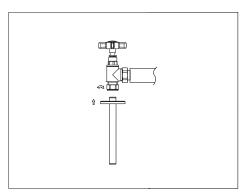

# **VICTORIA Valves & Pipe Kits Installation**

- Read the instruction sheet carefully before installation.
- Installation should be completed by a professional.
- Please dispose of the packaging properly.

Step 1

Wrap PTFE tape clockwise around the tail thread, then screw the threaded end into the towel warmer securely.

Step 3

Attach the valve by hand and turn it to the correct position, then tighten it using an appropriate tool, usually a spanner.

#### Step 2

Tighten the nut on the tail thread using an appropriate tool, typically an Allen key

#### Step 4

Insert the pipe, ensuring that the water supply pipes are prepared to match the dimensions of the towel warmer and valve. Then, tighten the nut to secure the pipe in position.