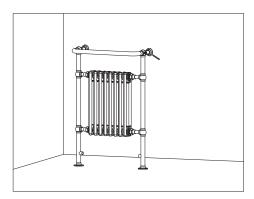

### **VICTORIA Towel Warmer Installation**

- Read the instruction sheet carefully before installation.
- Installation should be completed by a professional.
- Please dispose of the packaging properly.