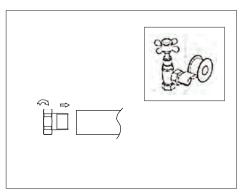

#### Step 2

Tighten the nut on the tail thread using an appropriate tool, typically an Allen key