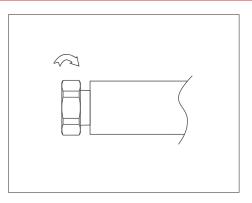

Step 1

Wrap PTFE tape clockwise around the tail thread, then screw the threaded end into the towel warmer securely.

Step 3

Attach the valve by hand and turn it to the correct position, then tighten it using an appropriate tool, usually a spanner.