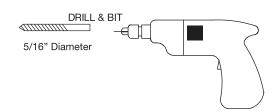

# **Required Tools**

#### Step 3

Drill the holes with an appropriately sized bit.