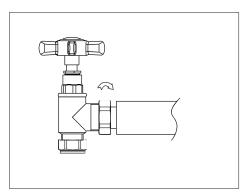

Step 1

Wrap PTFE tape clockwise around the tail thread, then screw the threaded end into the towel warmer securely.

Step 3

Attach the valve by hand and turn it to the correct position, then tighten it using an appropriate tool, usually a spanner.

Step 5

Repeat these steps for the other side, then connect the towel warmer to the central heating system.