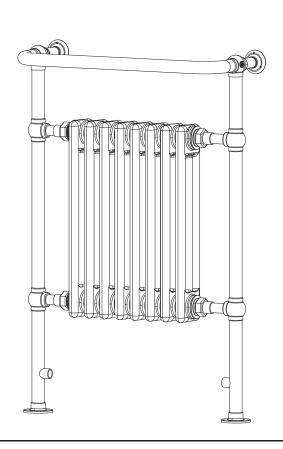

# Victoria Installation Manual

### **VICTORIA Towel Warmer Installation**

- Read the instruction sheet carefully before installation.
- Installation should be completed by a professional.
- Please dispose of the packaging properly.