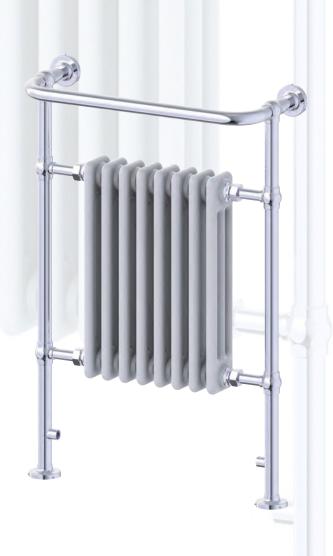

# Victoria Installation Manual

### **VICTORIA Towel Warmer Installation**

- Read the instruction sheet carefully before installation.
- Installation should be completed by a professional.
- Please dispose of the packaging properly.