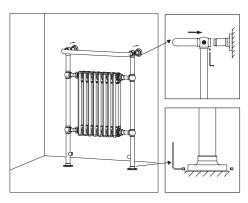

#### Step 5

Mount the brackets onto the backing plates, using an Allen key to tighten the screws securely.

#### Step 6

Install the towel warmer onto the brackets and secure it with the set screws.