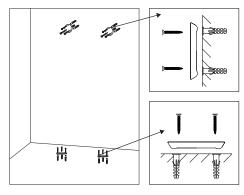

#### Step 2

Mark the holes on both the wall and floor with a pencil.

#### Step 4

Insert the wall plugs into the holes. Position the backing plate over the plugs and secure it with screws.