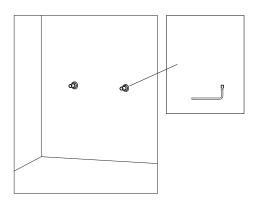

#### Step 1

Use tape to measure the distance between the center points of each wall bracket. Mark the brackets with a pencil.

#### Step 3

Drill the holes with an appropriately sized bit.