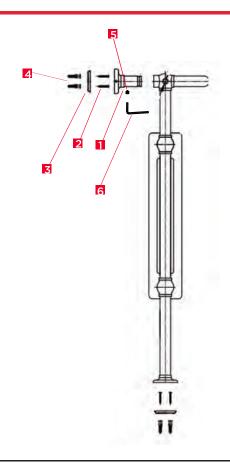

## **Accessories**

Post Bracket

2 pcs

Wall Screw

16 pcs

Backing Plate 4 pcs

4

Wall Plug 16 pcs

5

Set Screw 2 pcs

6

Allen Key 1 pcs